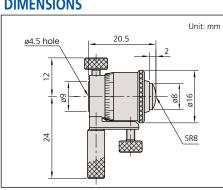

# **Inside Micrometers**

## **SERIES 141** — Interchangeable Rod Type

#### **Technical Data**

Metric Model

Accuracy: ±(6+L/50)µm

L=Maximum measuring length (mm)
Fraction rounded up

Inch Model

±{.00024+ (.00004xR/2)}" R=Maximum measuring length (inch) Fraction rounded up Accuracy:

Graduation: 0.01mm or .001"

#### **Optional Accessories**

Setting ring (See page C-29.)



141-233



## **FEATURES**

• Wide range of ID measurements with interchangeable rods.



- Each interchangeable rod is marked with its measuring range.
- The sizes of interchangeable rods can be adjusted with spacing collars.
- Both micrometer head and furnished rods are satin-chrome finished throughout.
- Supplied in fitted plastic case. Over 1000mm / 40" supplied in wooden case.



## **DIMENSIONS**



#### **SPECIFICATIONS**

### Metric

| Range        | Order No.          | Travel of micrometer head | Remarks              |
|--------------|--------------------|---------------------------|----------------------|
| 25 - 32mm    | 141-001 / 141-003* | 7mm                       | Micrometer Head only |
| 25 - 50mm    | 141-101 / 141-103* | 7mm                       | with 2 rods          |
| 50 - 63mm    | 141-025 / 141-027* | 13mm                      | Micrometer Head only |
| 50 - 200mm   | 141-205 / 141-211* | 13mm                      | with 3 rods          |
| 50 - 300mm   | 141-206 / 141-212* | 13mm                      | with 5 rods          |
| 200 - 225mm  | 141-009 / 141-011* | 25mm                      | Micrometer Head only |
| 200 - 500mm  | 141-117            | 25mm