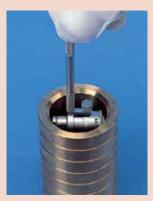

## **FEATURES**

• Wide range of ID measurements with interchangeable rods.

- Each interchangeable rod is marked with its measuring range.
- The sizes of interchangeable rods can be adjusted with spacing collars.
- Both micrometer head and furnished rods are satin-chrome finished throughout.
- Supplied in fitted plastic case. Over 1000mm / 40" supplied in wooden case.