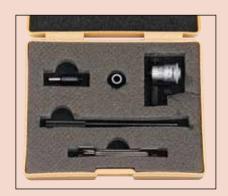

#### **Optional Accessories**

Setting ring (See page C-29.)

141-233

## **FEATURES**

• Wide range of ID measurements with interchangeable rods.

- Each interchangeable rod is marked with its measuring range.
- The sizes of interchangeable rods can be adjusted with spacing collars.
- Both micrometer head and furnished rods are satin-chrome finished throughout.
- Supplied in fitted plastic case. Over 1000mm / 40" supplied in wooden case.